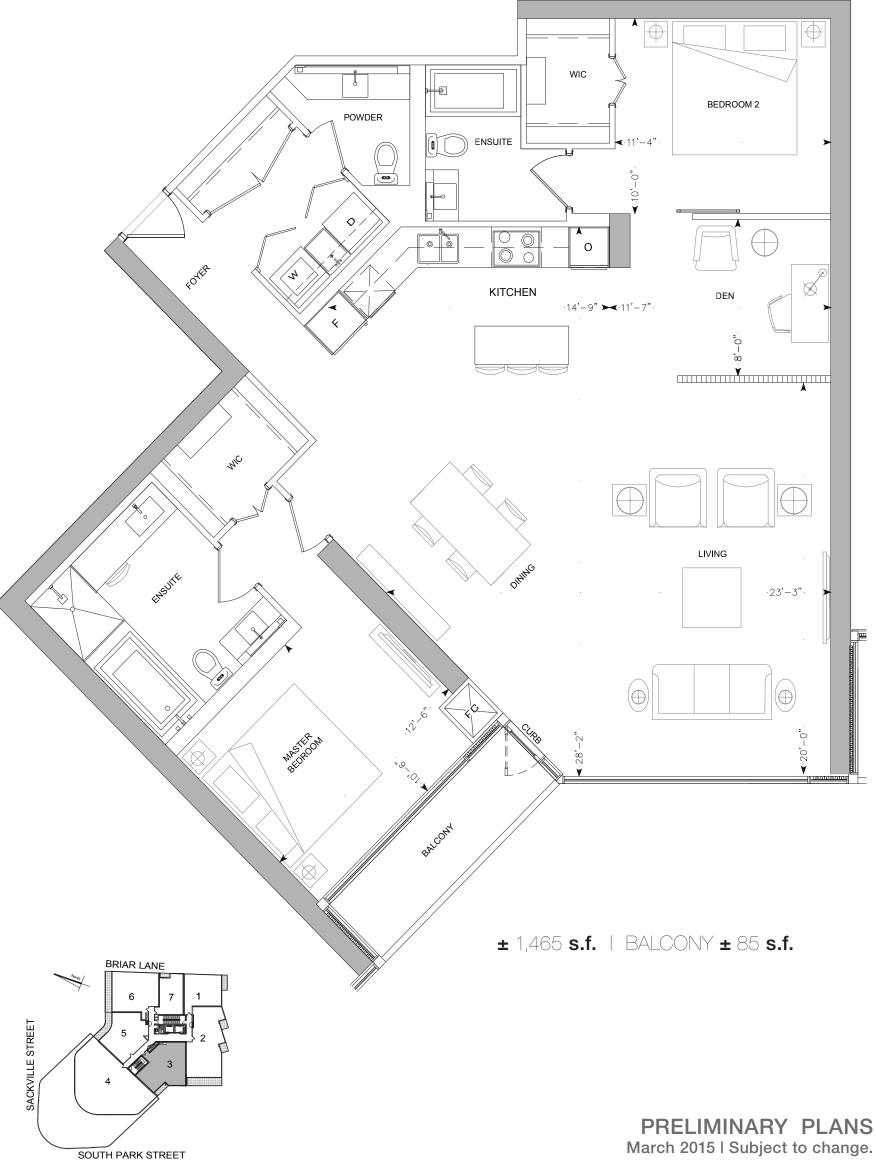

UNIT #1103 | 2 BED + DEN | ± 1,465 s.f. | BALCONY ± 85 s.f.

Price, sizes and specifications subject to change without notice. Erros and omissions expected. Stated dimensions are measured to the exterior boundaries of the exterior walls and the centreline of interior demising walls and in fact vary from the dimensions that would be determined by using the descrption and definition of the "Unit" set forth in the Declaration (which generally only includes the interior airspace between the perimeter walls and exclused interior structural components) Additionally, measurements of rooms set forth on any floor plan are generally taken at the greatest points of each given room (as if the room were a perfect rectangle), without regard for any cutouts. Accordingly, the area of the actual room will typically be smaller than the product obtained by multiplying the stated length times width. All dimensions are approximate, and all floor plans and development plans are subject to change.